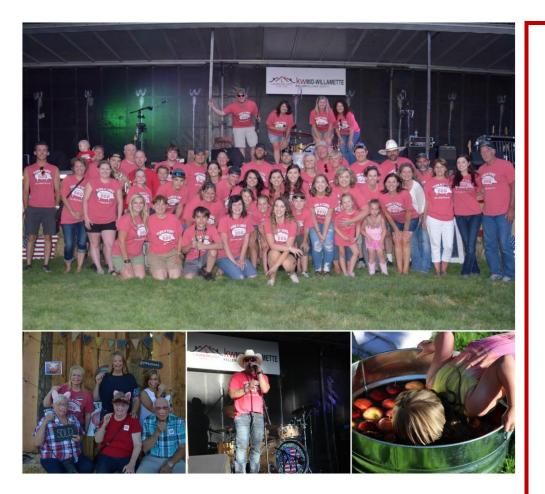

# **PORK N TUNES**

Bring the whole family!

PERFORMING 2018 <u>MIDLYFE CRISIS PDX</u> Scan QR code or visit http://midlyfe-crisis-pdx.weebly.com to learn more about the band!