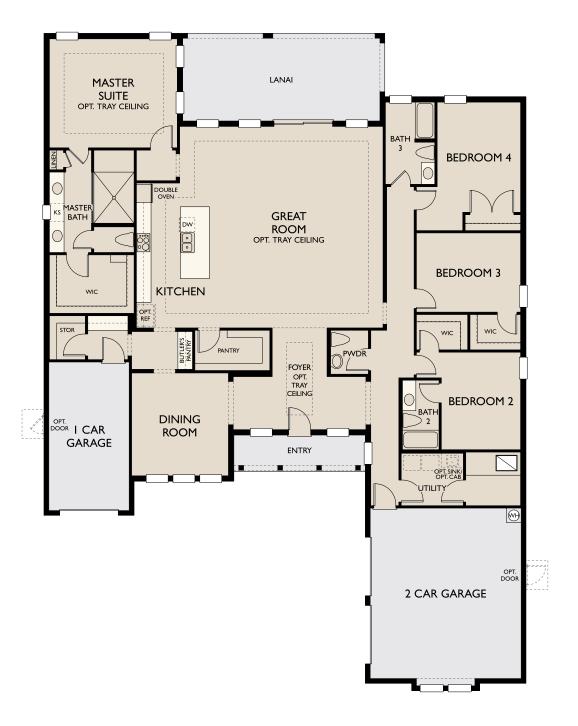

## Naples Reserve Sparrow Cay Ibiza

Sq. Ft. **3,326** | Bed: **4** | Bath: **3.5** | Garage: **3** 

© 2018 Ashton Woods Homes. Ashton Woods Homes reserves the right to change plans, specifications and pricing without notice in its sole discretion. Square footage is approximate and floorplans shown are representative of actual floorplans. Window, floor and ceiling elevations are approximate, subject to change without prior notice or obligation, may not be updated on the website, and may vary by plan elevation and/or community. Special wall and window treatments, upgraded flooring, fireplace surrounds, landscape and other features in and around the model homes are designer suggestions and not included in the sales price. All renderings, color schemes, floor plans, maps and displays are artists' conceptions and are not intended to be an actual depiction of the home or its surroundings. Basement options are available subject to site conditions. Home site premiums may apply, While we endeavor to display current and accurrate information, we make no representations or warranties regarding the forth herein and, without limiting the foregoing, are not responsible for any information being out of date or inaccurate, or for any typographical errors. Please see Sales Representative for additional information, including current floor plans. CGC 1524983