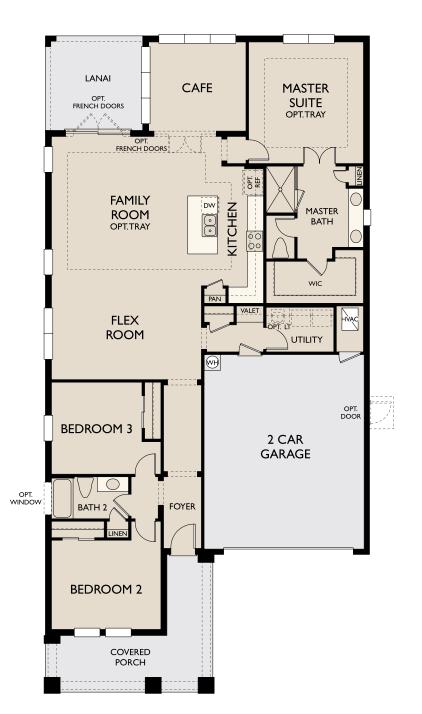

## Sq. Ft. 2,066 | Bed: 3 | Bath: 2 | Garage: 2

Sq. Ft. 2,066 | Bed: 3 | Bath: 2 | Garage: 2

Naples Reserve Egret Landing Genova

© 2018 Ashton Woods Homes. Ashton Woods Homes reserves the right to change plans, specifications and pricing without notice in its sole discretion. Square footage is approximate and floorplans shown are representative of actual floorplans. Window, floor and ceiling elevations are approximate, subject to change without prior notice or obligation, may not be updated on the website, and may vary by plan elevation and/or community. Special wall and window treatments, upgraded flooring, fireplace surrounds, landscape and other features in and around the model homes are designer suggestions and not included in the sales price. All renderings, color schemes, floor plans, maps and displays are artists' conceptions and are not intended to be an actual depiction of the home or its surroundings. Basement options are arging the informations. Home site premiums may paply. While we endeavor to display current and accurate information, we make no representations or warranties regarding the information of the heritory for plans, are portegonable for any information being out of date or inaccurate, or for any typographical errors. Please see Sales Representative for additional information, including current floor plans. CGC 1524983