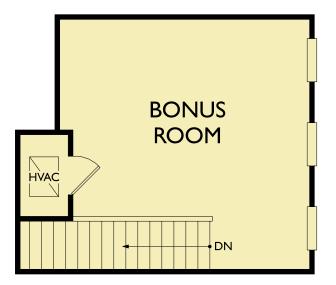

## Sq. Ft. 2,066 | Bed: 3 | Bath: 2 | Garage: 2

Sq. Ft. 2,066 | Bed: 3 | Bath: 2 | Garage: 2

Naples Reserve Egret Landing Genova

© 2018 Ashton Woods Homes. Ashton Woods Homes reserves the right to change plans, specifications and pricing without notice in its sole discretion. Square footage is approximate and floorplans shown are representative of actual floorplans. Window, floor and ceiling elevations are approximate, subject to change without prior notice or obligation, may not be updated on the website, and may vary by plan elevation and/or community. Special wall and window treatments, upgraded flooring, fireplace surrounds, landscape and other features in and around the model homes are designer suggestions and not included in the sales price. All renderings, color schemes, floor plans, maps and displays are artists' conceptions and are not intended to be an actual depiction of the home or its surroundings. Basement options are arging the informations. Home site premiums may paply. While we endeavor to display current and accurate information, we make no representations or warranties regarding the information of the heritory for plans, are portegonable for any information being out of date or inaccurate, or for any typographical errors. Please see Sales Representative for additional information, including current floor plans. CGC 1524983