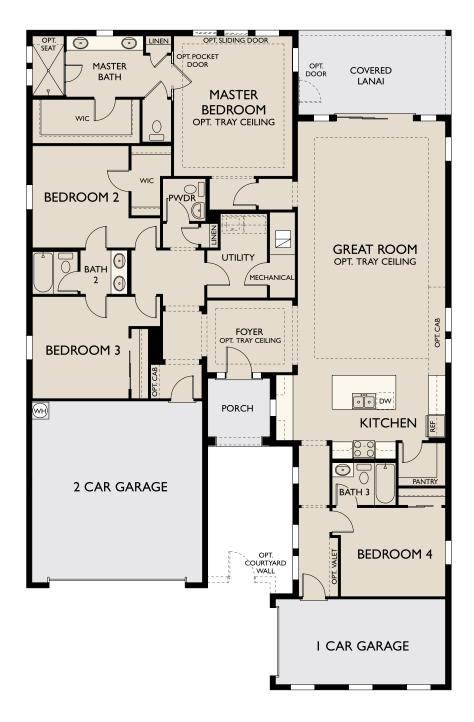

## Naples Reserve Savannah Lakes Corinthe

Sq. Ft. 2,433 | Bed: 4 | Bath: 3.5 | Garage: 2

© 2018 Ashton Woods Homes. Ashton Woods Homes reserves the right to change plans, specifications and pricing without notice in its sole discretion. Square footage is approximate and floorplans shown are representative of actual floorplans. Window, floor and ceiling elevations are approximate, subject to change without prior notice or obligation, may not be updated on the website, and may vary by plan elevation and/or community. Special wall and window treatments, upgraded flooring, fireplace surrounds, landscape and other features in and around the model homes are designer suggestions and not included in the sales price. All renderings, color schemes, floor plans, maps and displays are artists' conceptions and are not intended to be an actual depiction of the home or its surroundings. Basement options are available subject to site conditions. Home site premiums may apply, While we endeavor to display current and accurrate information, we make no representations or warranties regarding the forth herein and, without limiting the foregoing, are not responsible for any information being out of date or inaccurate, or for any typographical errors. Please see Sales Representative for additional information, including current floor plans. CGC 1524983