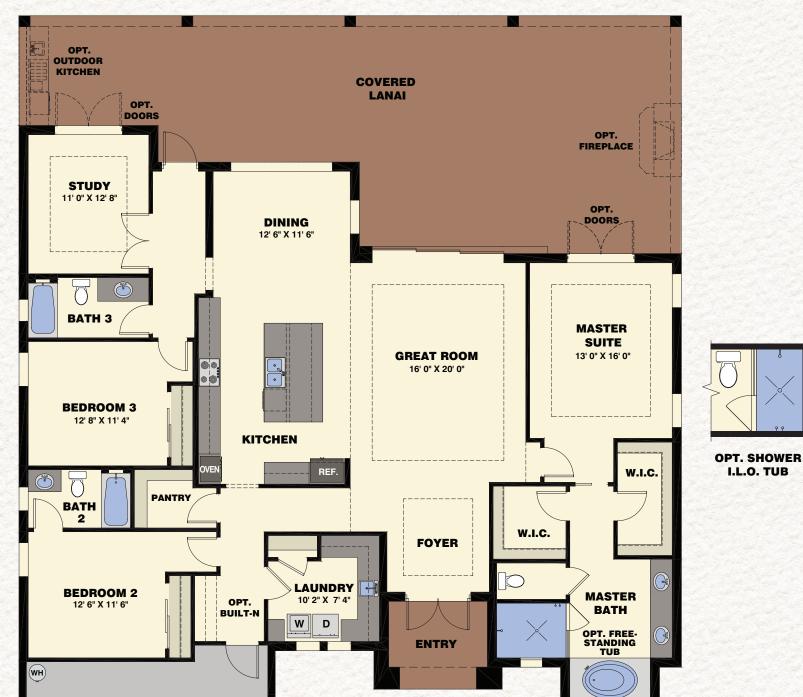

## BURLINGTON

## 3 Bedrooms / 3 Baths / Great Room / Dining Room / Study / Covered Lanai / 3-Car Garage

| Living Area    | 2,517 S.F. |
|----------------|------------|
| Garage         | 815 S.F.   |
| Entry          | 80 S.F.    |
| Outdoor Living | 1,007 S.F. |
| Total Area     | 4,419 S.F. |
|                |            |