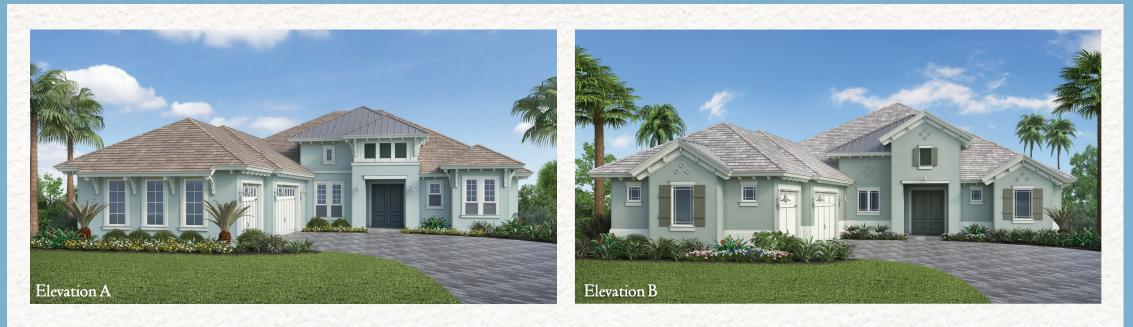

## BURLINGTON

## 3 Bedrooms / 3 Baths / Great Room / Dining Room / Study / Covered Lanai / 3-Car Garage

| Living Area    | 2,517 S.F. |
|----------------|------------|
| Garage         | 815 S.F.   |
| Entry          | 80 S.F.    |
| Outdoor Living | 1,007 S.F. |
| Total Area     | 4,419 S.F. |
|                |            |