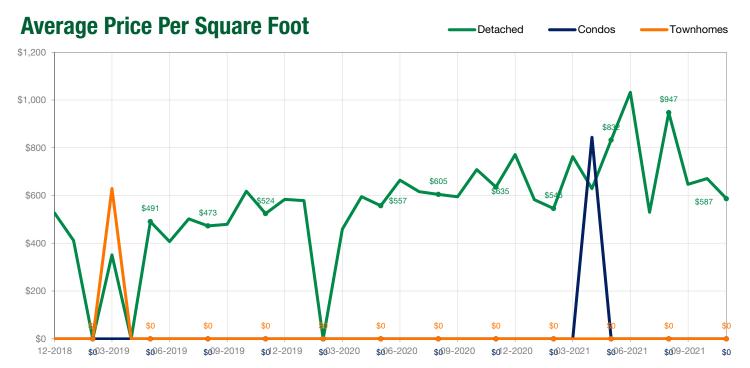

#### **November 2021**

Note: \$0 means that there is no sales activity, not \$0 as an MLS® HPI Benchmark Price.

Note: \$0 means that there is no sales activity, not \$0 as an Average Price Per Square Foot.