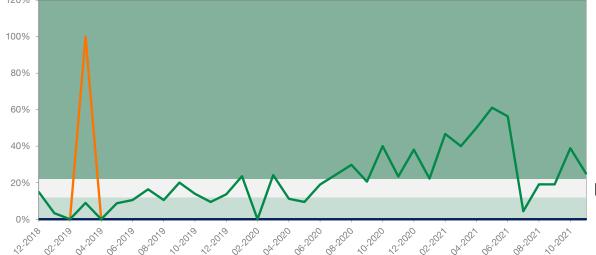

\* This represents the total of the Bowen Island area, not the sum of the areas above.

→ MLS® HPI Benchmark Price **Detached Homes - Bowen Island** Sales Active Listings \$1,449,700 \$1,430,800 \$1,427,600 \$1,393,900 \$1,407,300 \$1,381,900 \$1,359,800 \$1,259,700 \$1,217,700 \$1,202,900 \$1,196,900 18 18 18 16 18 15 15 4 12-2020 01-2021 02-2021 03-2021 04-2021 05-2021 06-2021 07-2021 08-2021 09-2021 10-2021