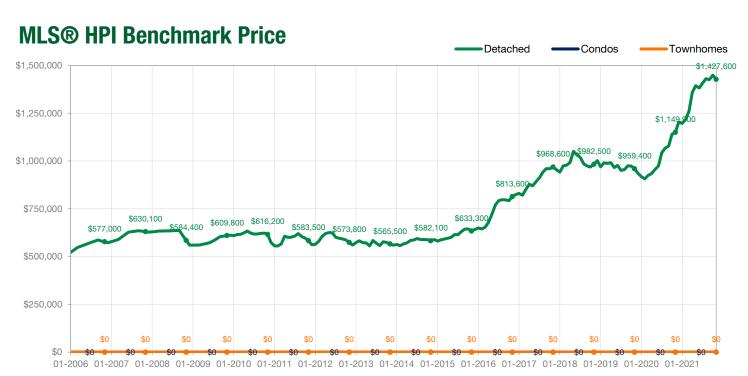

#### **November 2021**

| Detached Properties      |             | November    |                    |             | October     |                    |  |
|--------------------------|-------------|-------------|--------------------|-------------|-------------|--------------------|--|
| Activity Snapshot        | 2021        | 2020        | One-Year<br>Change | 2021        | 2020        | One-Year<br>Change |  |
| Total Active Listings    | 12          | 30          | - 60.0%            | 18          | 35          | - 48.6%            |  |
| Sales                    | 3           | 7           | - 57.1%            | 7           | 14          | - 50.0%            |  |
| Days on Market Average   | 50          | 27          | + 85.2%            | 31          | 89          | - 65.2%            |  |
| MLS® HPI Benchmark Price | \$1,427,600 | \$1,149,900 | + 24.1%            | \$1,449,700 | \$1,140,200 | + 27.1%            |  |

| Neighbourhood | Sales | Active<br>Listings | Benchmark<br>Price | One-Year<br>Change |
|---------------|-------|--------------------|--------------------|--------------------|
| Bowen Island  | 3     | 12                 | \$1,427,600        | + 24.1%            |
| TOTAL*        | 3     | 12                 | \$1,427,600        | + 24.1%            |

\* This represents the total of the Bowen Island area, not the sum of the areas above.

→ MLS® HPI Benchmark Price **Detached Homes - Bowen Island** Sales Active Listings \$1,449,700 \$1,430,800 \$1,427,600 \$1,393,900 \$1,407,300 \$1,381,900 \$1,359,800 \$1,259,700 \$1,217,700 \$1,202,900 \$1,196,900 18 18 18 16 18 15 15 4 12-2020 01-2021 02-2021 03-2021 04-2021 05-2021 06-2021 07-2021 08-2021 09-2021 10-2021