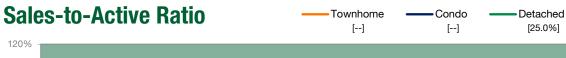

**Seller's Market** 

Balanced Market Buyer's Market

## **Detached Properties Report – November 2021**

| Price Range                 | Sales | Active<br>Listings | Avg Days<br>on Market |
|-----------------------------|-------|--------------------|-----------------------|
| \$99,999 and Below          | 0     | 0                  | 0                     |
| \$100,000 to \$199,999      | 0     | 0                  | 0                     |
| \$200,000 to \$399,999      | 0     | 0                  | 0                     |
| \$400,000 to \$899,999      | 0     | 0                  | 0                     |
| \$900,000 to \$1,499,999    | 1     | 2                  | 64                    |
| \$1,500,000 to \$1,999,999  | 0     | 3                  | 0                     |
| \$2,000,000 to \$2,999,999  | 2     | 4                  | 43                    |
| \$3,000,000 and \$3,999,999 | 0     | 0                  | 0                     |
| \$4,000,000 to \$4,999,999  | 0     | 2                  | 0                     |
| \$5,000,000 and Above       | 0     | 1                  | 0                     |
| TOTAL                       | 3     | 12                 | 50                    |

| Neighbourhood | Sales | Active<br>Listings | Benchmark<br>Price | One-Year<br>Change |
|---------------|-------|--------------------|--------------------|--------------------|
| Bowen Island  | 3     | 12                 | \$1,427,600        | + 24.1%            |
| TOTAL*        | 3     | 12                 | \$1,427,600        | + 24.1%            |