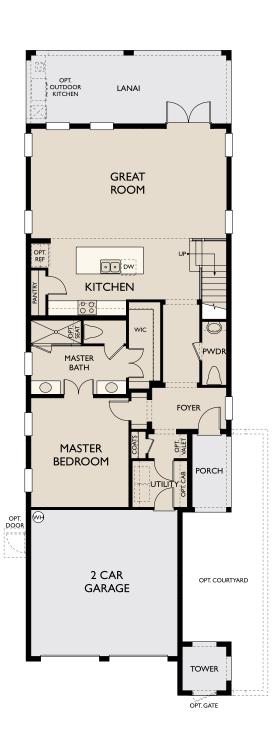

Sq. Ft. 2,120 | Bed: 3 | Bath: 2.5 | Garage: 2

## Naples Reserve

Mallard Point Coastal

EQUAL HOUSING

© 2018 Ashton Woods Homes. Ashton Woods Homes reserves the right to change plans, specifications and pricing without notice in its sole discretion. Square footage is approximate and floorplans shown are representative of actual floorplans. Window, floor and celling elevations are approximate, subject to change without prior notice or obligation, may not be updated on the website, and may vary by plan elevation and/or community. Special wall and window treatments, upgraded flooring, fireplace surrounds, landscape and other features in and around the model homes are designer suggestions and not included in the sales price. All renderings, color schemes, floor plans, maps and displays are artists: conceptions and are not intended to be an actual depiction of the home or its surroundings. Basement options are available subject to site conditions. Home site premiums may apply. While we endeavor to display current and accurate information, we make no representations or warranties regarding the information set for therein and, without limiting the foregoing, are not responsible for any information being out of date or inaccurate, or for any typographical errors. Please see Sales Representative for additional information, including current floor plans. CGC 1524983