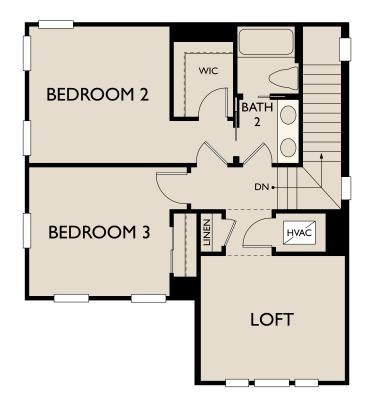

Sq. Ft. 2,120 | Bed: 3 | Bath: 2.5 | Garage: 2

## Naples Reserve

Mallard Point Coastal

EQUAL HOUSING

© 2018 Ashton Woods Homes. Ashton Woods Homes reserves the right to change plans, specifications and pricing without notice in its sole discretion. Square footage is approximate and floorplans shown are representative of actual floorplans. Window, floor and celling elevations are approximate, subject to change without prior notice or obligation, may not be updated on the website, and may vary by plan elevation and/or community. Special wall and window treatments, upgraded flooring, fireplace surrounds, landscape and other features in and around the model homes are designer suggestions and not included in the sales price. All renderings, color schemes, floor plans, maps and displays are artists: conceptions and are not intended to be an actual depiction of the home or its surroundings. Basement options are available subject to site conditions. Home site premiums may apply. While we endeavor to display current and accurate information, we make no representations or warranties regarding the information set for therein and, without limiting the foregoing, are not responsible for any information being out of date or inaccurate, or for any typographical errors. Please see Sales Representative for additional information, including current floor plans. CGC 1524983