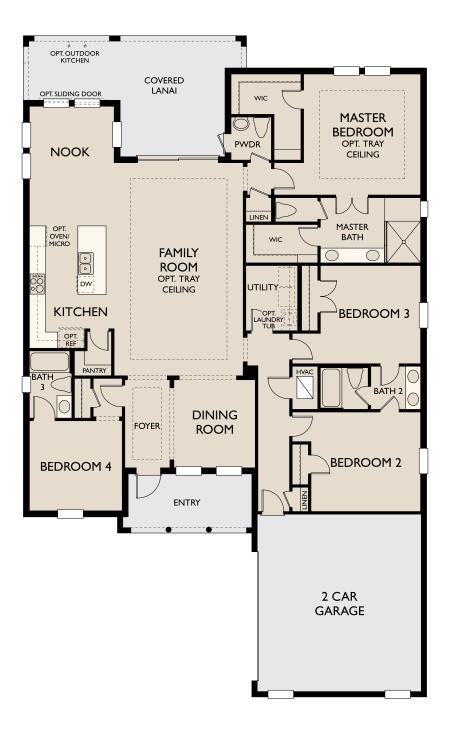

## Naples Reserve Sparrow Cay Valencia II

Sq. Ft. 2,503 | Bed: 4 | Bath: 3.5 | Garage: 2

© 2018 Ashton Woods Homes. Ashton Woods Homes reserves the right to change plans, specifications and pricing without notice in its sole discretion. Square footage is approximate and floorplans shown are representative of actual floorplans. Window, floor and ceiling elevations are approximate, subject to change without prior notice or obligation, may not be updated on the website, and may vary by plan elevation and/or community. Special wall and window treatments, upgraded flooring, fireplace surrounds, landscape and other features in and around the model homes are designer suggestions and not included in the sales price. All renderings, color schemes, floor plans, maps and displays are artists' conceptions and are not intended to be an actual depiction of the home or its surroundings. Basement options are available subject to site conditions. Home site premiums may apply, While we endeavor to display current and accurrate information, we make no representations or warranties regarding the forth herein and, without limiting the foregoing, are not responsible for any information being out of date or inaccurate, or for any typographical errors. Please see Sales Representative for additional information, including current floor plans. CGC 1524983