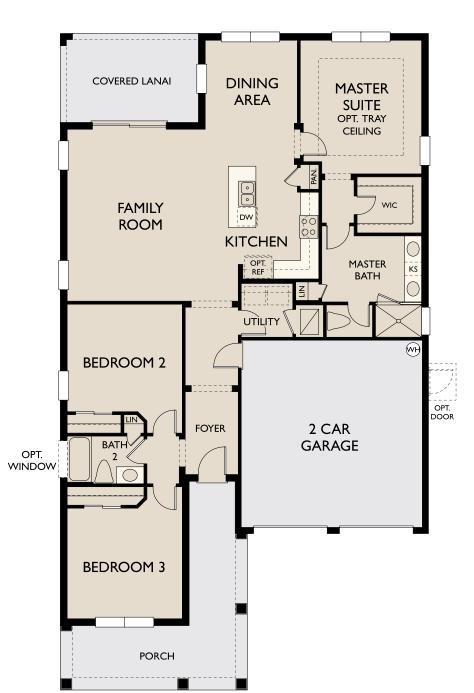

Sq. Ft. 1,709 | Bed: 3 | Bath: 2 | Garage: 2

## **Naples Reserve**

Egret Landing Lazio

EQUAL HOUSING OPPORTUNITY © 2018 Ashton Woods Homes. Ashton Woods Homes reserves the right to change plans, specifications and pricing without notice in its sole discretion. Square footage is approximate and floorplans shown are representative of actual floorplans. Window, floor and ceiling elevations are approximate, subject to change without prior notice or obligation, may not be updated on the website, and may vary by plan elevation and/or community. Special wall and window treatments, upgraded flooring, fireplace surrounds, landscape and other features in and around the model homes are designer suggestions and not included in the sales price. All renderings, color schemes, floor plans, may and types are artistic conceptions and are not lintended to be an actual depiction of the home or its surroundings. Basement options are available subject to site conditions. Home site premiums may apply. While we endeavor to display current and accurate information, we make no representations or warranties regarding the information set for herein and, without limiting he foregoing, are not responsible for any information being out of date or inaccurate, or for any typographical errors. Please see Sales Representative for additional information, including current floor plans. CGC 1524983